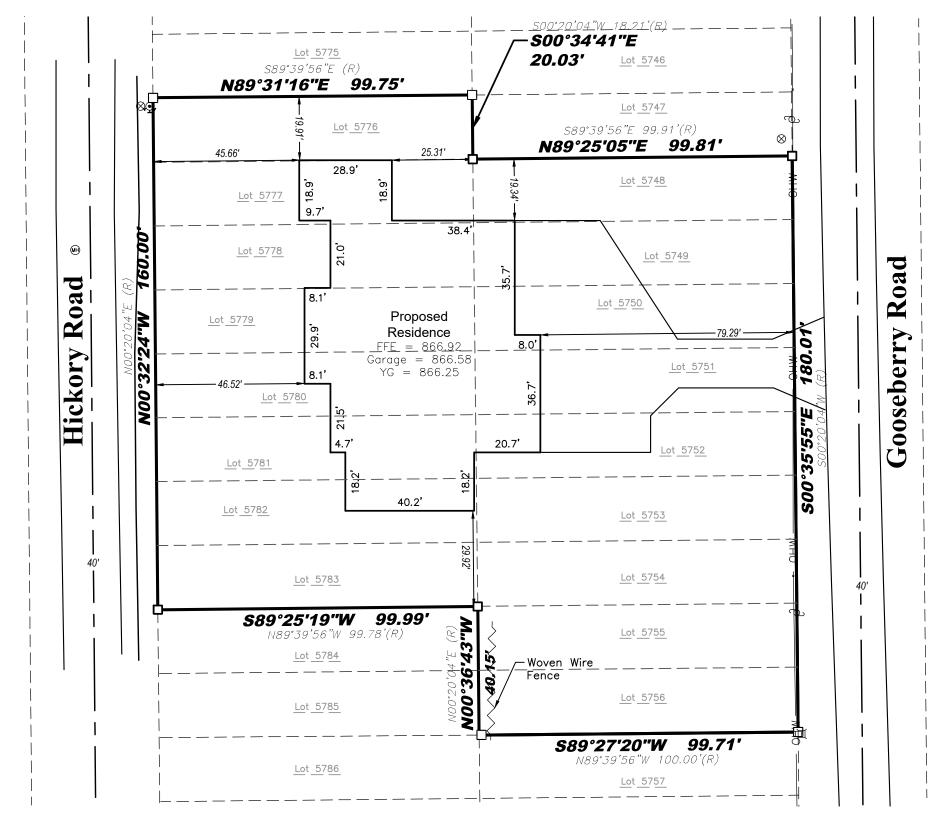

- Found Iron Rod
- O Found 1" Iron Pipe

## T Telephone Pedestal

- 🕪 Utility Manhole
- $\otimes$  Water Main Valve
- ന്ന Utility Pole
- 🗛 Fire Hydrant

I have surveyed the above-described property and the above map is a true representation thereof and shows the size and location of the property, its exterior boundaries, the location and dimensions of all structures thereon, fences, apparent easements and roadways, and visible encroachments, if any.

No title commitment or results of a title search were provided to this office pertaining to this survey. This Plat of Survey may not reflect easements of record, encumbrances, restrictions, ownership, title evidence, or other facts that a current and accurate title search may disclose.